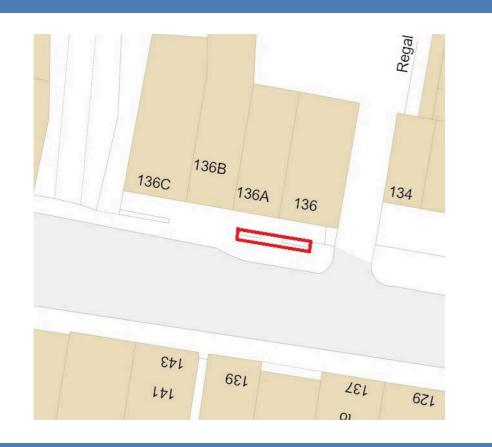

#### FORE STREET PLANTER

**Ordnance Survey Map Reference: SX427015** 

#### FORE STREET PLANTER

**Ordnance Survey Map Reference: SX427375** 

#### FORE STREET PLANTER

**Ordnance Survey Map Reference: SX427525** 

#### FORE STREET PLANTER

**Ordnance Survey Map Reference: SX428315** 