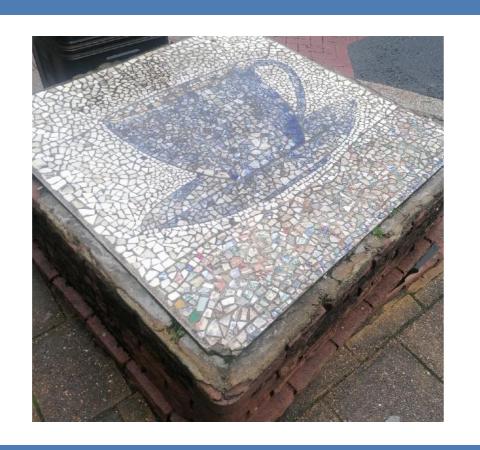

#### Fore Street Mosaic Fore Street PL12 6JL

#### FORE STREET MOSAIC

Ordnance Survey Map Reference: SX429845