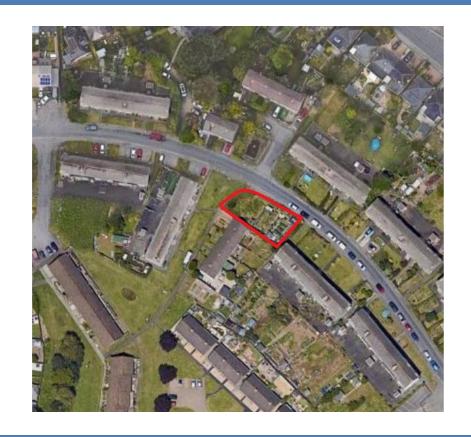

## LAND OFF ELWELL ROAD - LEASE FROM CORNWALL COUNCIL - UNDERLEASE BY REFERENCE TO SUPERIOR LEASE

#### Elwell Road Saltash PL12 6AP

#### Title Register - CL277066 - Land off Elwell Road

Ordnance Survey Map Reference: SX4358NW