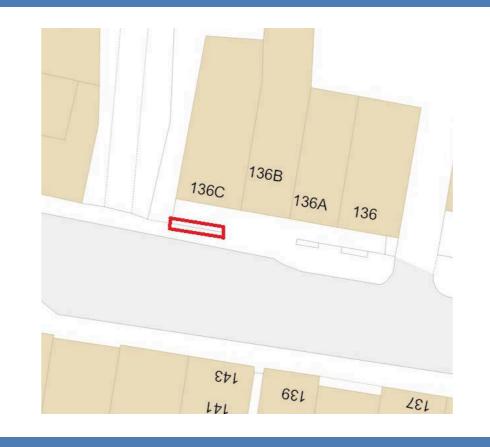

#### FORE STREET PLANTER

**Ordnance Survey Map Reference: SX427525** 

#### FORE STREET PLANTER

**Ordnance Survey Map Reference: SX428315** 