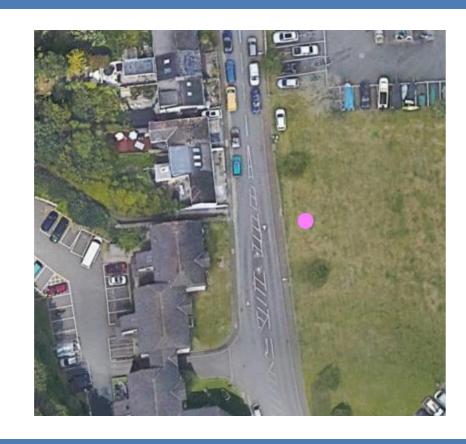

#### **ASHTON WAY PLAY AREA - CL350414 - FREEHOLD**

## Ashton Way Play Area Also known as Kernow Gate **Ashton Way** PL12 6JE

Title Register - CL350414 -Ashton Way Play Area **Ordnance Survey Map Reference: SX418775** 

LAND