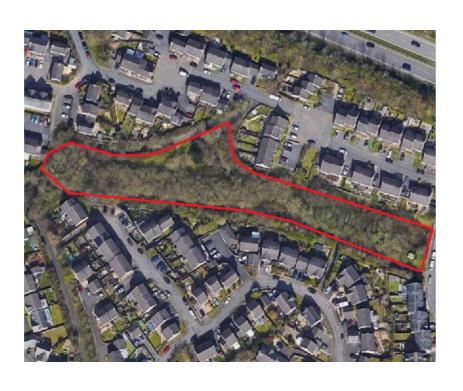

#### LEASES, LAND AND AGREEMENTS

Scale 1:1600

Land at Pillmere - CL179736

Ordnance Survey Map: SX4159NE

#### Title Register - CL179740 - Freehold

Registered under Neighbourhood Plan as Open Space Ordnance Survey Map Reference: SX4217059

### Title Register - CL179740 - Freehold

Registered under Neighbourhood Plan as Open Space Ordnance Survey Map Reference: SX419425