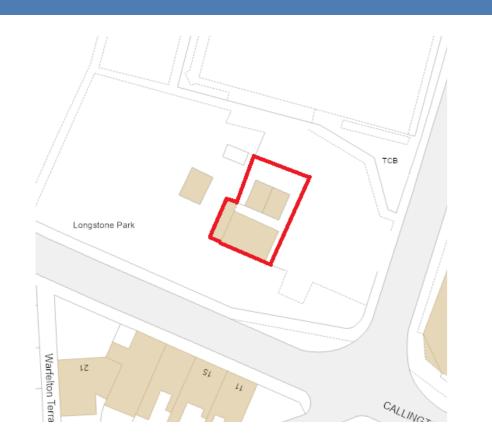

#### LONGSTONE PARK GARAGE AND STORE - CL227136 - LEASE FROM CORNWALL COUNCIL

# Longstone Garage and Store Glebe Avenue PL12 6DN

MAP REFERENCE: 50.409666, -4.217158

#### LEASE

# Title Register - CL227136 - Longstone Park - Garage and Store