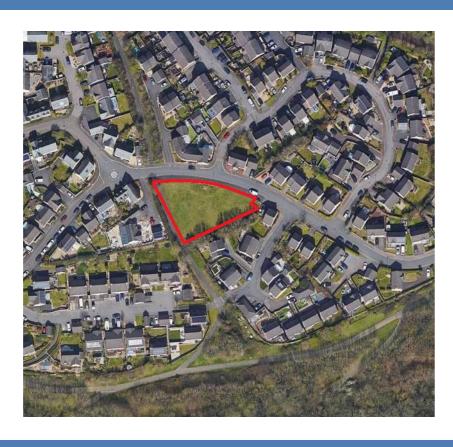

#### Title Register - CL179740 - Pillmere Meadow

Registered under Neighbourhood Plan as Open Space Ordnance Survey Map Reference: SX419105

## Grassmere Way Green Pillmere