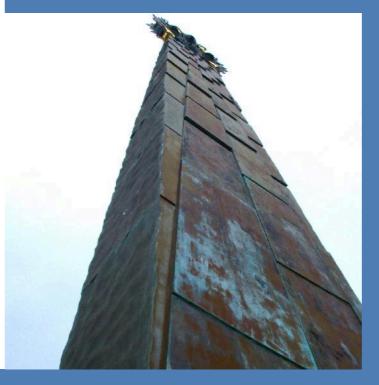

# Cornish Cross Saltash PL12 6JQ

#### Title Register - CL277724 - Cornish Cross

Ordnance Survey Map Reference: SX431175

MAP REFERENCE: 50.409219, -4.209252