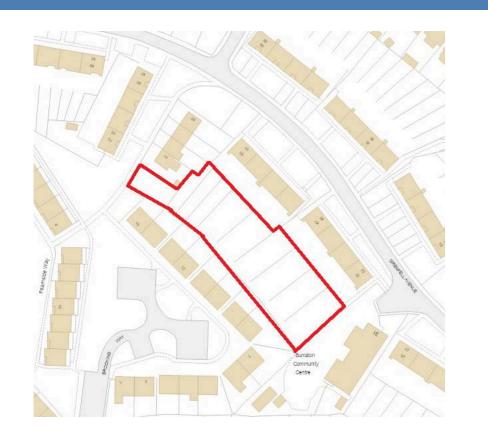

## LAND ADJOINING 65 GRENFELL AVENUE - LEASE WITH CORNWALL COUNCIL - AGREEMENT WITH SALTASH ENVIRONMENT ACTION FOR COMMUNITY ALLOTMENT

#### Grenfell Avenue Saltash PL12 4JB

Title Register - CL301898 - Land Adjoining Grenfell Avenue

MAP REFERENCE: 50.412142, -4.231674