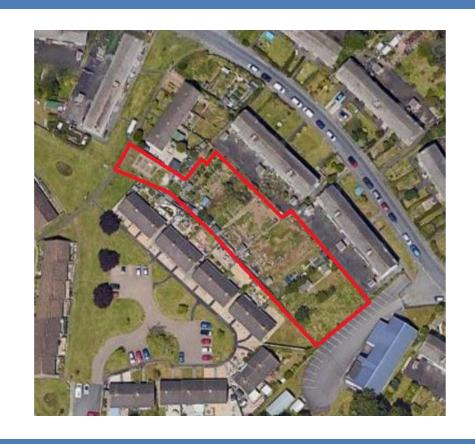

## LAND ADJOINING 65 GRENFELL AVENUE - LEASE WITH CORNWALL COUNCIL - AGREEMENT WITH SALTASH ENVIRONMENT ACTION FOR COMMUNITY ALLOTMENT

#### Grenfell Avenue Saltash PL12 4JB

Title Register - CL301898 - Land Adjoining Grenfell Avenue

MAP REFERENCE: 50.412142, -4.231674