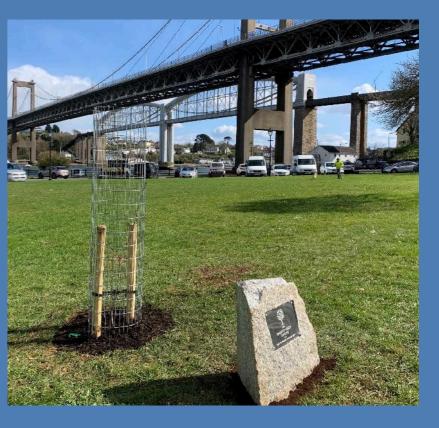

# Brunel Green Old Ferry Road PL12 6BJ

#### **Darley Oak Tree**

**Ordnance Survey Map Reference: SX432615** 