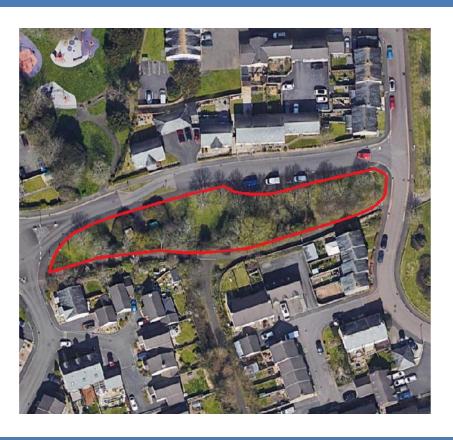

#### LEASES, LAND AND AGREEMENTS

Scale 1:1600

Land at Pillmere - CL179736

Ordnance Survey Map: SX4159NE

#### Title Register - CL179740 - Freehold

Registered under Neighbourhood Plan as Open Space Ordnance Survey Map Reference: SX4217059

### Title Register - CL179740 - Freehold

Registered under Neighbourhood Plan as Open Space Ordnance Survey Map Reference: SX419425