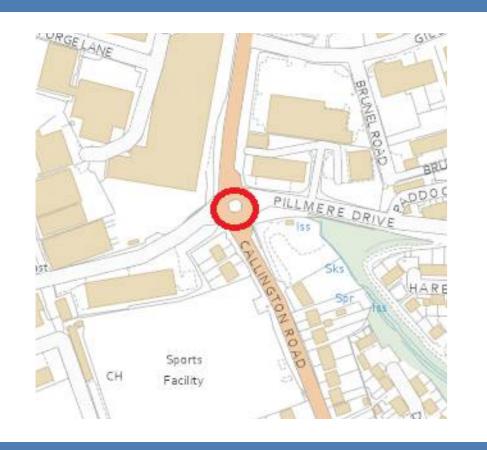

#### Callington Road and Burraton Roundabout

Ordnance Survey Map Reference: SX413555