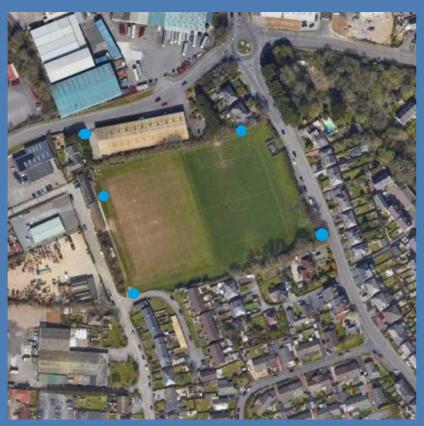

115

MAP REFERENCE: 50.409364, -4.206550





# Saltash Waterside Pontoon





#### Pontoon - Tenancy at Will with Cornwall Council

Ordnance Survey Map Reference: SX433755

#### SALTASH TOWN COUNCIL NOTICEBOARD

#### FORE STREET











#### Waterside Picnic Benches (3)

Ordnance Survey Map Reference: SX433195

## SALTASH TOWN COUNCIL CONTRACT AGREEMENT WITH FERNBANK ADVERTISING

#### Gilston Road Junction

#### Callington Road - Co-Op Funeral Service











#### Fore Street (PL12 Side)

#### North Road











#### **New Road nr Brookdown Terrace**

#### New Road (Opposite The Rodney)

SALTASH TOWN COUNCIL CONTRACT AGREEMENT WITH FERNBANK ADVERTISING











#### **Pillmere Drive**

#### Callington Road (Opposite Lidl)











# CHAPEL FIELD AND SALTASH RUGBY FOOTBALL







#### **GRIT BINS**

#### **GRIT BINS**

#### **Longstone Garage and Store T01**







#### AWAITING PICTURE

MAP REFERENCE: 50.409721, -4.217169

GRIT BINS GRIT BINS

#### Hillside Avenue / Deer Park T05

#### Hillside Road / Convent Road T06











GRIT BINS GRIT BINS

#### Hillside Road / Clear View T07

#### St George's Road / St Anne's Road T08











#### **GRIT BINS**

#### **GRIT BINS**

## Rogers Drive T09

#### **New Road / Homer Park T10**











GRIT BINS GRIT BINS

#### New Road / Pollards Way T11

#### Glanville Terrace / Newman Road T15











GRIT BINS GRIT BINS

#### **Tavy Road T17**

#### **Jubilee Car Park / Waterside Cabin T18**













#### **GRIT BINS**

#### **GRIT BINS**

#### Pontoon T19

#### **Hodge Close T20**











GRIT BINS GRIT