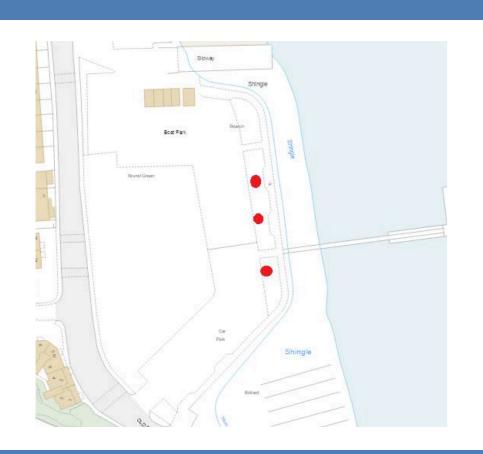

55



# Cornish Cross Saltash PL12 6JQ







#### Title Register - CL277724 - Cornish Cross

Ordnance Survey Map Reference: SX431175

MAP REFERENCE: 50.409219, -4.209252





# Brunel Green Old Ferry Road PL12 6BJ

# AWAITING





#### **Darley Oak Tree**

**Ordnance Survey Map Reference: SX432615** 

## WATERSIDE CABIN - UNKNOWN - LICENCE AGREEMENT WITH CORNWALL COUNCIL FOR TEMPORARY USE OF COMPOUND AT JUBILEE GREEN CAR PARK

## WATERSIDE CABIN JUBILEE GREEN









Waterside Cabin - Licence Agreement with Cornwall Council

Ordnance Survey Map Reference: SX433115

MAP REFERENCE: 50.409364, -4.206550





# Saltash Waterside Pontoon





#### Pontoon - Tenancy at Will with Cornwall Council

Ordnance Survey Map Reference: SX433755

#### SALTASH TOWN COUNCIL NOTICEBOARD

#### FORE STREET











#### Waterside Picnic Benches (3)

Ordnance Survey Map Reference: SX433195

## SALTASH TOWN COUNCIL CONTRACT AGREEMENT WITH FERNBANK ADVERTISING

#### Gilston Road Junction

#### Callington Road - Co-Op Funeral Service











#### Fore Street (PL12 Side)

#### North Road











#### **New Road nr Brookdown Terrace**

#### New Road (Opposite The Rodney)

SALTASH TOWN COUNCIL CONTRACT AGREEMENT WITH FERNBANK ADVERTISING











#### **Pillmere Drive**

#### Callington Road (Opposite Lidl)











# CHAPEL FIELD AND SALTASH RUGBY FOOTBALL







#### **GRIT BINS**

#### **GRIT BINS**

#### **Longstone Garage and Store T01**







#### AWAITING PICTURE

MAP REFERENCE: 50.409721, -4.217169

GRIT BINS GRIT BINS

#### Hillside Avenue / Deer Park T05

#### Hillside Road /