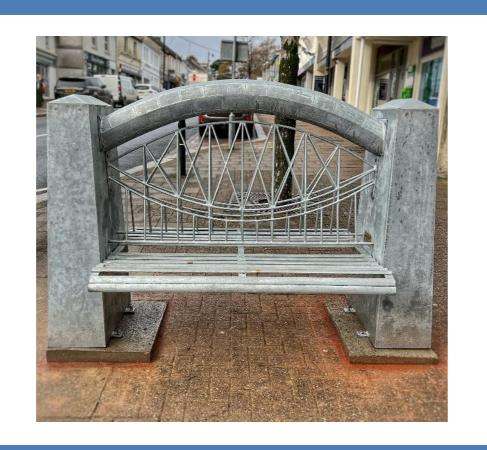

#### Brunel Bench Fore Street PL12 6JL

#### **BRUNEL BENCH**

**Ordnance Survey Map Reference: SX429165** 