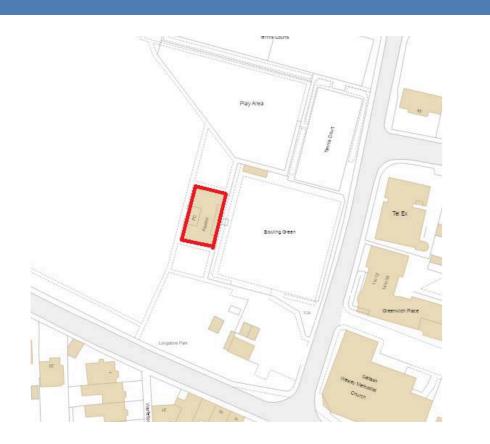

#### PUBLIC CONVENIENCE LONGSTONE PARK - CL337810 - LEASEHOLD

#### **Longstone Park** Saltash **PL12 6DW**

## Title Register - CL337810 -Public Conveniences Longstone Park Ordnance Survey Map Reference: SX425385