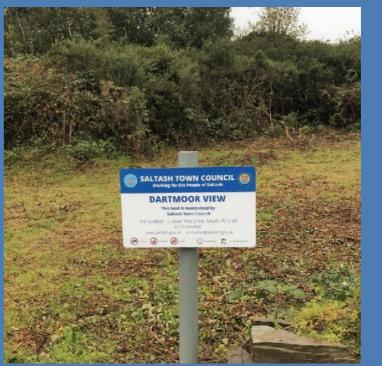

| 81 |                                        |

As of May 2021 Saltash ward boundaries are changing from four to three with a total Council size compromising of 16 Councillors representing the three wards.

#### **Meet your Tamar Ward Councillors**

Carkeel



Councillor Sarah Gillies
S.Gillies@saltash.gov.uk



Councillor Julia Peggs
J.Peggs@saltash.gov.uk



Councillor Sarah Martin
S.Martin@saltash.gov.uk



Councillor Lisa Mortimore

L.Mortimore@saltash.gov.uk



Councillor Pete Samuels

P.Samuels@saltash.gov.uk

Burraton



Councillor Jean Dent
J.Dent@saltash.gov.uk

#### LEASES, LAND AND AGREEMENTS



Scale 1:1600



Land at Pillmere - CL179736

Ordnance Survey Map: SX4159NE

# CORNIVALL DUNCIL DARTMOOR DE CLOSE PLE CL



## Dartmoor View Pillmere







#### Title Register - CL179740 - Freehold

Registered under Neighbourhood Plan as Open Space Ordnance Survey Map Reference: SX4217059

#### **GRASSMERE WAY - CL179740 - FREEHOLD**

#### LAND





### Title Register - CL179740 - Freehold

Registered under Neighbourhood Plan as Open Space Ordnance Survey Map Reference: SX419425

## **Grassmere Way Pillmere**









#### Title Register - CL179740 - Pillmere Green

Registered under Neighbourhood Plan as Open Space Ordnance Survey Map Reference: SX417585

## Pillmere Green Pillmere









#### Title Register - CL179740 - Pillmere Drive

Registered under Neighbourhood Plan as Open Space
Ordnance Survey Map Reference: SX416655

## Pillmere Drive Pillmere









#### Title Register - CL179740 - Pillmere Meadow

Registered under Neighbour