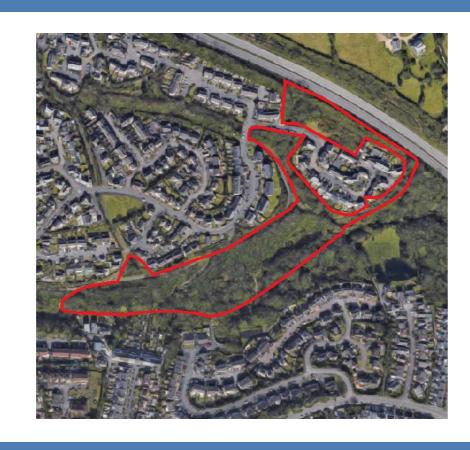

## Grassmere Way Play Area

Title Register - CL344427 - Land on the North
Side of Grassmere Way

#### Honeysuckle Close Play Area Pillmere PL12 6XG

Title Register - CL344428 - Honeysuckle

**Ordnance Survey Map Reference: SX415975** 