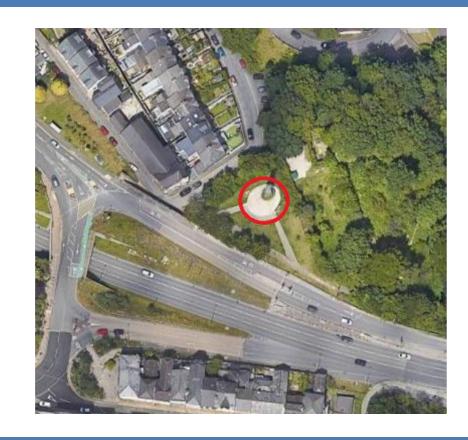

# Cornish Cross Saltash PL12 6JQ

#### Title Register - CL277724 - Cornish Cross

Ordnance Survey Map Reference: SX431175

MAP REFERENCE: 50.409219, -4.209252