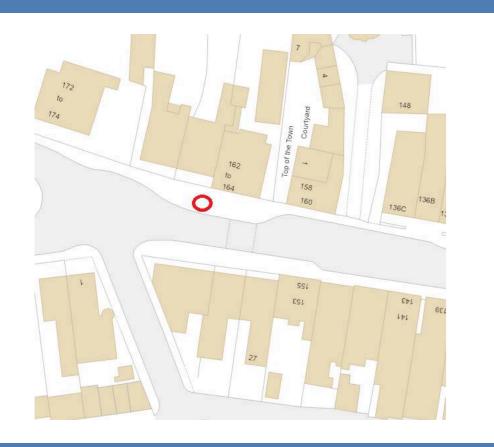

#### FORE STREET PLANTER

**Ordnance Survey Map Reference: SX427015** 

#### FORE STREET PLANTER

**Ordnance Survey Map Reference: SX427375** 