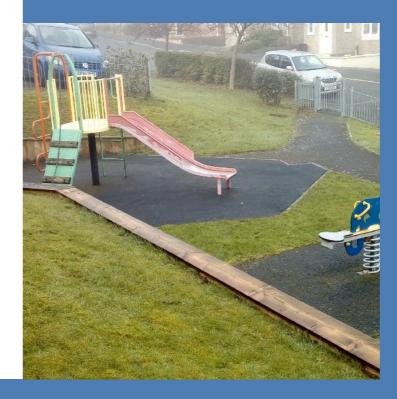

## Grassmere Way Play Area

Title Register - CL344427 - Land on the North
Side of Grassmere Way

#### Honeysuckle Close Play Area Pillmere PL12 6XG

Title Register - CL344428 - Honeysuckle

**Ordnance Survey Map Reference: SX415975** 