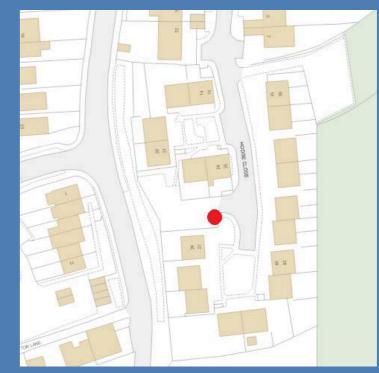

RUGBY FOOTBALL







#### **GRIT BINS**

#### **GRIT BINS**

#### **Longstone Garage and Store T01**







#### AWAITING PICTURE

MAP REFERENCE: 50.409721, -4.217169

GRIT BINS GRIT BINS

#### Hillside Avenue / Deer Park T05

#### Hillside Road / Convent Road T06











GRIT BINS GRIT BINS

#### Hillside Road / Clear View T07

#### St George's Road / St Anne's Road T08











#### **GRIT BINS**

#### **GRIT BINS**

## Rogers Drive T09

#### **New Road / Homer Park T10**











GRIT BINS GRIT BINS

#### New Road / Pollards Way T11

#### Glanville Terrace / Newman Road T15











GRIT BINS GRIT BINS

#### **Tavy Road T17**

#### **Jubilee Car Park / Waterside Cabin T18**













#### **GRIT BINS**

#### **GRIT BINS**

#### Pontoon T19

#### **Hodge Close T20**











GRIT BINS GRIT BINS

#### **Grassmere Way / Pillmere Drive T22**

#### **Grassmere Way / Roundabout T23**











## GRIT BINS GRIT BINS

#### **Grassmere Way / Dartmoor View T24**







AWAITING PICTURE







MAP REFERENCE: 50.416870, -4.224292

MAP REFERENCE: 50.416037, -4.226460