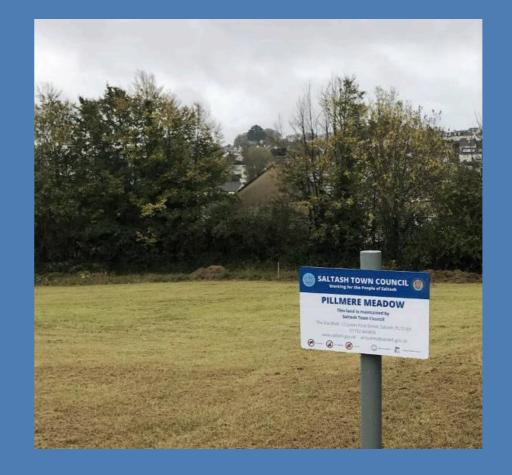

#### Title Register - CL179740 - Pillmere Meadow

Registered under Neighbourhood Plan as Open Space Ordnance Survey Map Reference: SX419105

## Grassmere Way Green Pillmere