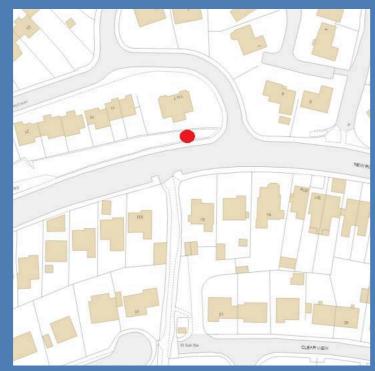

Road (Opposite The Rodney)

SALTASH TOWN COUNCIL CONTRACT AGREEMENT WITH FERNBANK ADVERTISING











#### **Pillmere Drive**

#### Callington Road (Opposite Lidl)











# CHAPEL FIELD AND SALTASH RUGBY FOOTBALL







#### **GRIT BINS**

#### **GRIT BINS**

#### **Longstone Garage and Store T01**







#### AWAITING PICTURE

MAP REFERENCE: 50.409721, -4.217169

GRIT BINS GRIT BINS

#### Hillside Avenue / Deer Park T05

#### Hillside Road / Convent Road T06











GRIT BINS GRIT BINS

#### Hillside Road / Clear View T07

#### St George's Road / St Anne's Road T08











#### **GRIT BINS**

#### **GRIT BINS**

## Rogers Drive T09

#### **New Road / Homer Park T10**











GRIT BINS GRIT BINS

#### New Road / Pollards Way T11

#### Glanville Terrace / Newman Road T15











GRIT BINS GRIT BINS

#### **Tavy Road T17**

#### **Jubilee Car Park / Waterside Cabin T18**













#### **GRIT BINS**

#### **GRIT BINS**

#### Pontoon T19

#### **Hodge Close T20**











GRIT BINS GRIT BINS

#### **Grassmere Way / Pillmere Drive T22**

#### **Grassmere Way / Roundabout T23**











## GRIT BINS GRIT BINS

#### **Grassmere Way / Dartmoor View T24**







AWAITING PICTURE







MAP REFERENCE: 50.416870, -4.224292

MAP REFERENCE: 50.416037, -4.226460