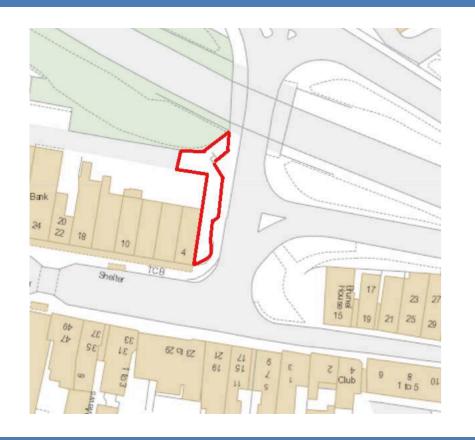

#### Title Register - CL277066 - Land off Elwell Road

Ordnance Survey Map Reference: SX4358NW