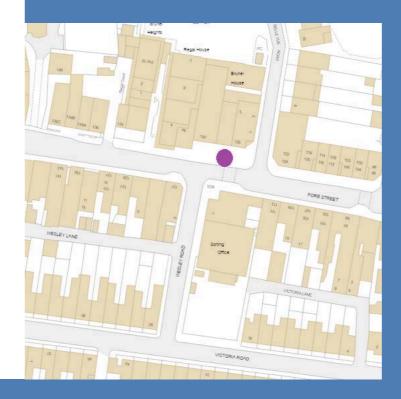

#### FORE STREET PLANTER

**Ordnance Survey Map Reference: SX427015** 

#### FORE STREET PLANTER

**Ordnance Survey Map Reference: SX427375** 

#### FORE STREET PLANTER

**Ordnance Survey Map Reference: SX427525** 

#### FORE STREET PLANTER

**Ordnance Survey Map Reference: SX428315** 