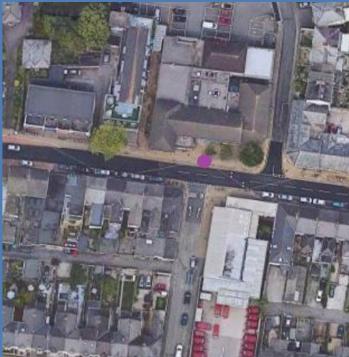

#### Fore Street Mosaic Fore Street PL12 6JL

#### FORE STREET MOSAIC

Ordnance Survey Map Reference: SX429845