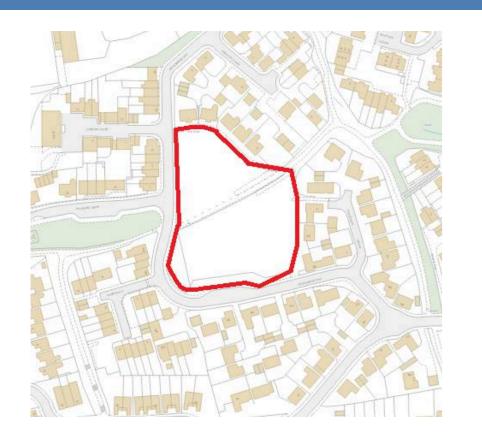

#### Title Register - CL179740 - Pillmere Meadow

Registered under Neighbourhood Plan as Open Space Ordnance Survey Map Reference: SX419105

## Grassmere Way Green Pillmere