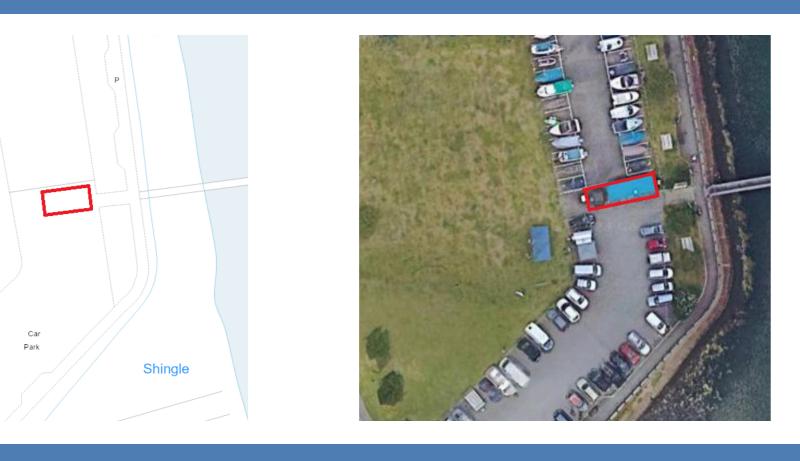

## WATERSIDE CABIN - UNKNOWN - LICENCE AGREEMENT WITH CORNWALL COUNCIL FOR TEMPORARY USE OF COMPOUND AT JUBILEE GREEN CAR PARK

## WATERSIDE CABIN JUBILEE GREEN

Waterside Cabin - Licence Agreement with Cornwall Council

Ordnance Survey Map Reference: SX433115

MAP REFERENCE: 50.409364, -4.206550