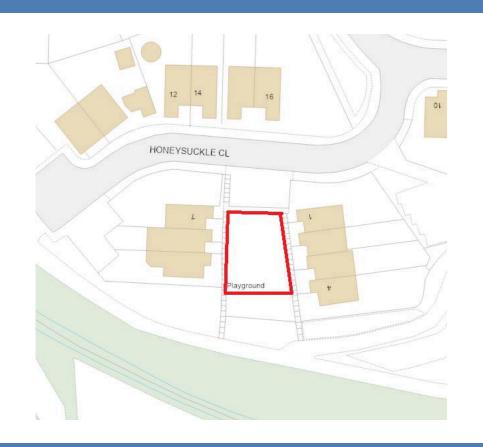

#### Honeysuckle Close Play Area Pillmere PL12 6XG

Title Register - CL344428 - Honeysuckle

**Ordnance Survey Map Reference: SX415975** 