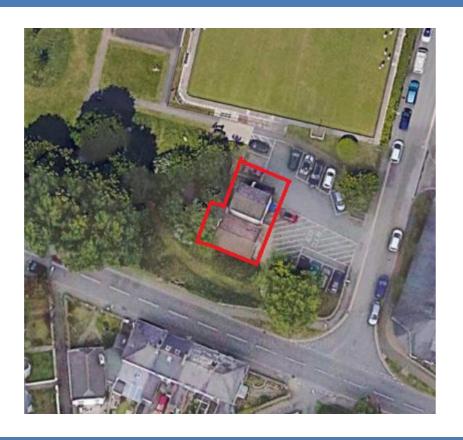

#### LONGSTONE PARK GARAGE AND STORE - CL227136 - LEASE FROM CORNWALL COUNCIL

# Longstone Garage and Store Glebe Avenue PL12 6DN

MAP REFERENCE: 50.409666, -4.217158

#### LEASE

# Title Register - CL227136 - Longstone Park - Garage and Store