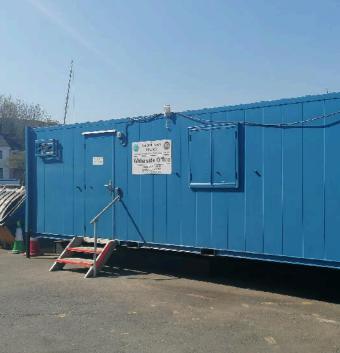

## WATERSIDE CABIN - UNKNOWN - LICENCE AGREEMENT WITH CORNWALL COUNCIL FOR TEMPORARY USE OF COMPOUND AT JUBILEE GREEN CAR PARK

## WATERSIDE CABIN JUBILEE GREEN

Waterside Cabin - Licence Agreement with Cornwall Council

Ordnance Survey Map Reference: SX433115

MAP REFERENCE: 50.409364, -4.206550