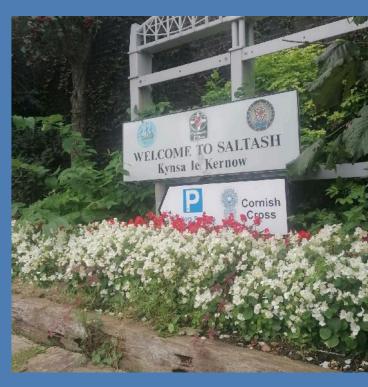

# Cornish Cross Saltash PL12 6JQ

#### Title Register - CL277724 - Cornish Cross

Ordnance Survey Map Reference: SX431175

MAP REFERENCE: 50.409219, -4.209252