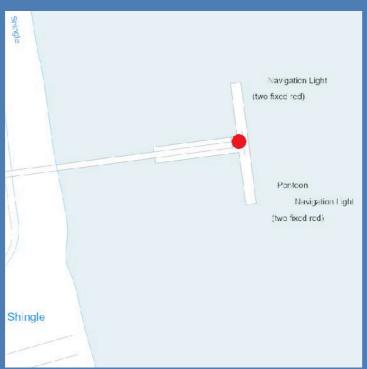

# Saltash Waterside Pontoon

#### Pontoon - Tenancy at Will with Cornwall Council

Ordnance Survey Map Reference: SX433755