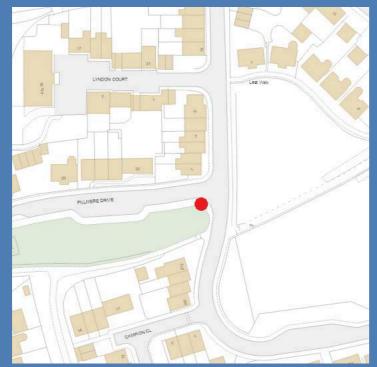

# AWAITING PICTURE

MAP REFERENCE: 50.409721, -4.217169

GRIT BINS GRIT BINS

#### Hillside Avenue / Deer Park T05

#### Hillside Road / Convent Road T06











GRIT BINS GRIT BINS

#### Hillside Road / Clear View T07

#### St George's Road / St Anne's Road T08











#### **GRIT BINS**

#### **GRIT BINS**

## Rogers Drive T09

#### **New Road / Homer Park T10**











GRIT BINS GRIT BINS

#### New Road / Pollards Way T11

#### Glanville Terrace / Newman Road T15











GRIT BINS GRIT BINS

#### **Tavy Road T17**

#### **Jubilee Car Park / Waterside Cabin T18**













#### **GRIT BINS**

#### **GRIT BINS**

#### Pontoon T19

#### **Hodge Close T20**











GRIT BINS GRIT BINS

#### **Grassmere Way / Pillmere Drive T22**

#### **Grassmere Way / Roundabout T23**











## GRIT BINS GRIT BINS

#### **Grassmere Way / Dartmoor View T24**







AWAITING PICTURE







MAP REFERENCE: 50.416870, -4.224292

MAP REFERENCE: 50.416037, -4.226460