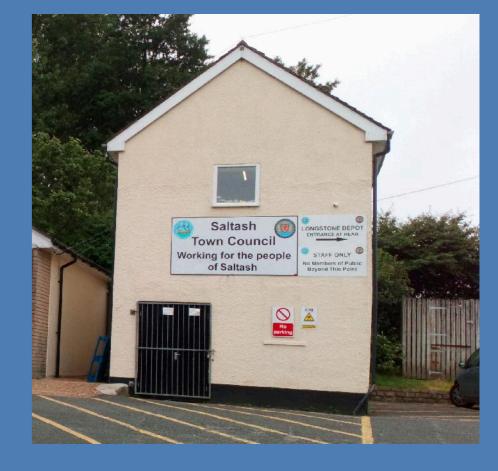

#### LONGSTONE PARK GARAGE AND STORE - CL227136 - LEASE FROM CORNWALL COUNCIL

# Longstone Garage and Store Glebe Avenue PL12 6DN

MAP REFERENCE: 50.409666, -4.217158

#### LEASE

# Title Register - CL227136 - Longstone Park - Garage and Store