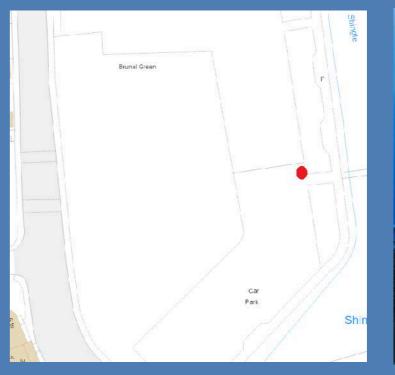

# Saltash Waterside Pontoon

#### Pontoon - Tenancy at Will with Cornwall Council

Ordnance Survey Map Reference: SX433755