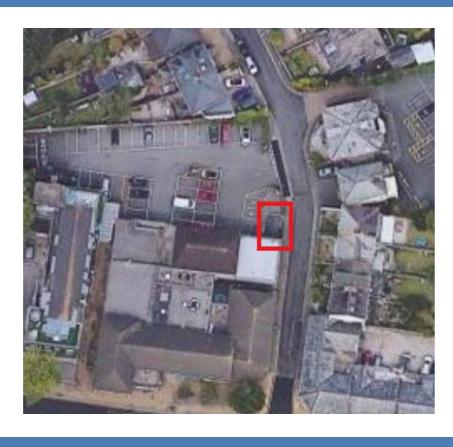

# Title Register - CL337809 - Public Conveniences Belle Vue Road

**Ordnance Survey Map Reference: SX428205** 

#### PUBLIC CONVENIENCES BELLE VUE ROAD - CL337809 - LEASEHOLD