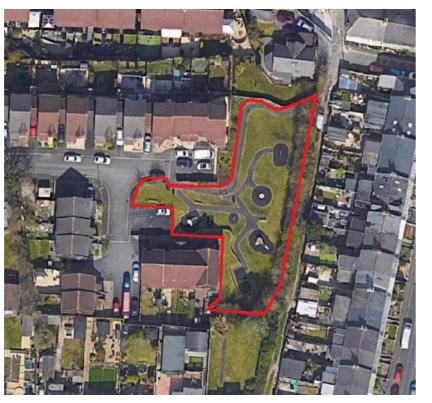

## Grassmere Way Play Area

Title Register - CL344427 - Land on the North
Side of Grassmere Way

#### Honeysuckle Close Play Area Pillmere PL12 6XG

Title Register - CL344428 - Honeysuckle

**Ordnance Survey Map Reference: SX415975** 