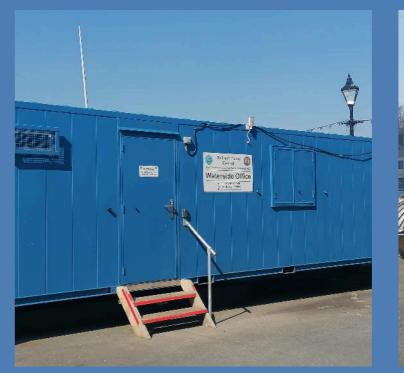

## WATERSIDE CABIN - UNKNOWN - LICENCE AGREEMENT WITH CORNWALL COUNCIL FOR TEMPORARY USE OF COMPOUND AT JUBILEE GREEN CAR PARK

## WATERSIDE CABIN JUBILEE GREEN

Waterside Cabin - Licence Agreement with Cornwall Council

Ordnance Survey Map Reference: SX433115

MAP REFERENCE: 50.409364, -4.206550