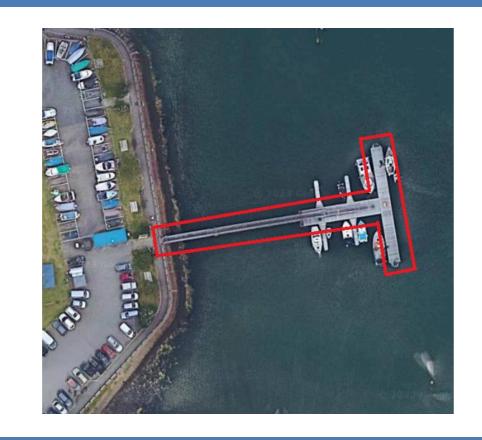

# Saltash Waterside Pontoon

#### Pontoon - Tenancy at Will with Cornwall Council

Ordnance Survey Map Reference: SX433755