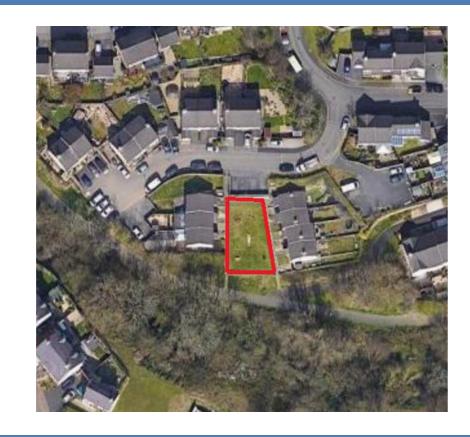

#### Honeysuckle Close Play Area Pillmere PL12 6XG

Title Register - CL344428 - Honeysuckle

**Ordnance Survey Map Reference: SX415975** 