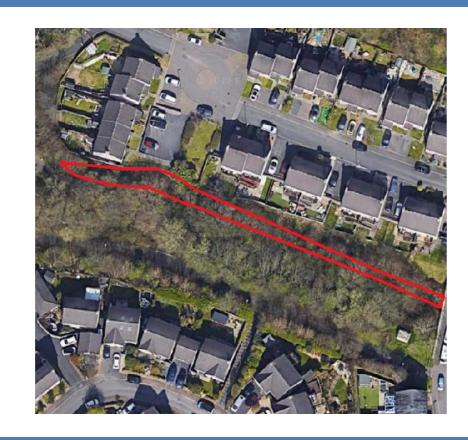

#### Title Register - CL179740 - Pillmere Drive

Registered under Neighbourhood Plan as Open Space
Ordnance Survey Map Reference: SX416655

## Pillmere Drive Pillmere