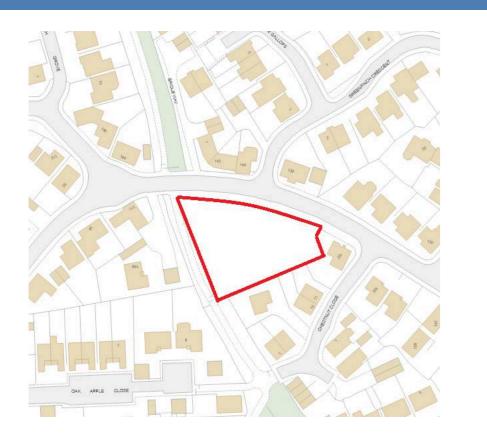

#### LEASES, LAND AND AGREEMENTS

Scale 1:1600

Land at Pillmere - CL179736

Ordnance Survey Map: SX4159NE

#### Title Register - CL179740 - Freehold

Registered under Neighbourhood Plan as Open Space Ordnance Survey Map Reference: SX4217059

### Title Register - CL179740 - Freehold

Registered under Neighbourhood Plan as Open Space Ordnance Survey Map Reference: SX419425