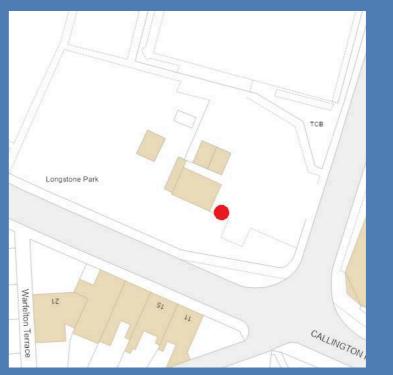

#### LONGSTONE PARK GARAGE AND STORE - CL227136 - LEASE FROM CORNWALL COUNCIL

# Longstone Garage and Store Glebe Avenue PL12 6DN

MAP REFERENCE: 50.409666, -4.217158

#### LEASE

# Title Register - CL227136 - Longstone Park - Garage and Store