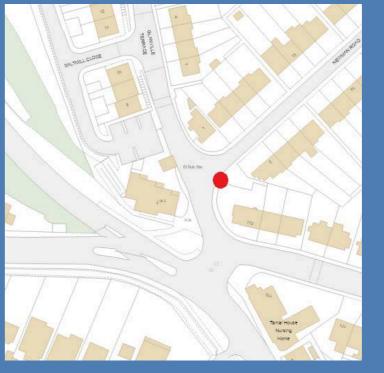

(Opposite The Rodney)

SALTASH TOWN COUNCIL CONTRACT AGREEMENT WITH FERNBANK ADVERTISING











#### **Pillmere Drive**

#### Callington Road (Opposite Lidl)











# CHAPEL FIELD AND SALTASH RUGBY FOOTBALL







#### **GRIT BINS**

#### **GRIT BINS**

#### **Longstone Garage and Store T01**







#### AWAITING PICTURE

MAP REFERENCE: 50.409721, -4.217169

GRIT BINS GRIT BINS

#### Hillside Avenue / Deer Park T05

#### Hillside Road / Convent Road T06











GRIT BINS GRIT BINS

#### Hillside Road / Clear View T07

#### St George's Road / St Anne's Road T08











#### **GRIT BINS**

#### **GRIT BINS**

## Rogers Drive T09

#### **New Road / Homer Park T10**











GRIT BINS GRIT BINS

#### New Road / Pollards Way T11

#### Glanville Terrace / Newman Road T15











GRIT BINS GRIT BINS

#### **Tavy Road T17**

#### **Jubilee Car Park / Waterside Cabin T18**













#### **GRIT BINS**

#### **GRIT BINS**

#### Pontoon T19

#### **Hodge Close T20**











GRIT BINS GRIT BINS

#### **Grassmere Way / Pillmere Drive T22**

#### **Grassmere Way / Roundabout T23**











## GRIT BINS GRIT BINS

#### **Grassmere Way / Dartmoor View T24**







AWAITING PICTURE







MAP REFERENCE: 50.416870, -4.224292

MAP REFERENCE: 50.416037, -4.226460