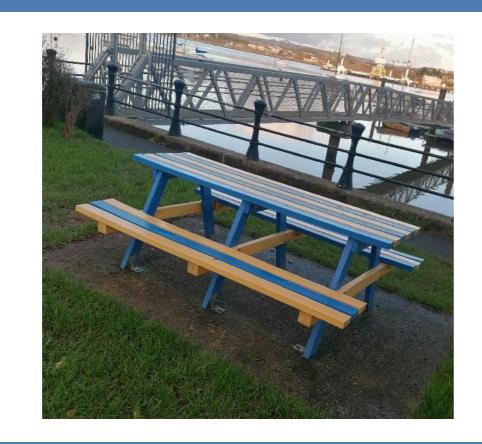

# Cornish Cross Saltash PL12 6JQ







#### Title Register - CL277724 - Cornish Cross

Ordnance Survey Map Reference: SX431175

MAP REFERENCE: 50.409219, -4.209252





# Brunel Green Old Ferry Road PL12 6BJ

# AWAITING





#### **Darley Oak Tree**

**Ordnance Survey Map Reference: SX432615** 

## WATERSIDE CABIN - UNKNOWN - LICENCE AGREEMENT WITH CORNWALL COUNCIL FOR TEMPORARY USE OF COMPOUND AT JUBILEE GREEN CAR PARK

## WATERSIDE CABIN JUBILEE GREEN









Waterside Cabin - Licence Agreement with Cornwall Council

Ordnance Survey Map Reference: SX433115

MAP REFERENCE: 50.409364, -4.206550





# Saltash Waterside Pontoon





#### Pontoon - Tenancy at Will with Cornwall Council

Ordnance Survey Map Reference: SX433755

#### SALTASH TOWN COUNCIL NOTICEBOARD

#### FORE STREET











#### Waterside Picnic Benches (3)

Ordnance Survey Map Reference: SX433195

## SALTASH TOWN COUNCIL CONTRACT AGREEMENT WITH FERNBANK ADVERTISING

#### Gilston Road Junction

#### Callington Road - Co-Op Funeral Service











#### Fore Street (PL12 Side)

#### North Road











#### **New Road nr Brookdown Terrace**

#### New Road (Opposite The Rodney)

SALTASH TOWN COUNCIL CONTRACT AGREEMENT WITH FERNBANK ADVERTISING











#### **Pillmere Drive**

#### Callington Road (Opposite Lidl)











# CHAPEL FIELD AND SALTASH RUGBY FOOTBALL







#### **GRIT BINS**

#### **GRIT BINS**

#### **Longstone Garage and Store T01**







#### AWAITING PICTURE

MAP REFERENCE: 50.409721, -4.217169

GRIT BINS GRIT BINS

#### Hillside Avenue / Deer Park T05

#### Hillside Road / Co