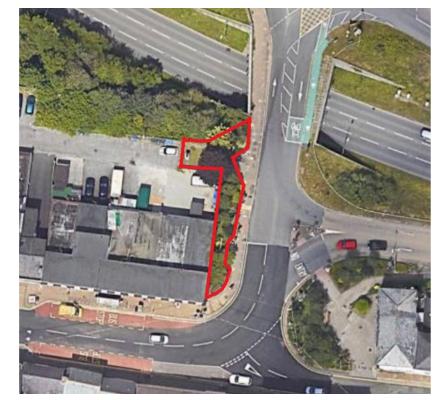

#### Title Register - CL277066 - Land off Elwell Road

Ordnance Survey Map Reference: SX4358NW