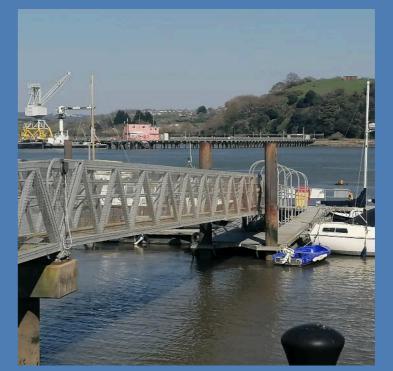

## WATERSIDE CABIN JUBILEE GREEN

Waterside Cabin - Licence Agreement with Cornwall Council

Ordnance Survey Map Reference: SX433115

MAP REFERENCE: 50.409364, -4.206550

# Saltash Waterside Pontoon

#### Pontoon - Tenancy at Will with Cornwall Council

Ordnance Survey Map Reference: SX433755