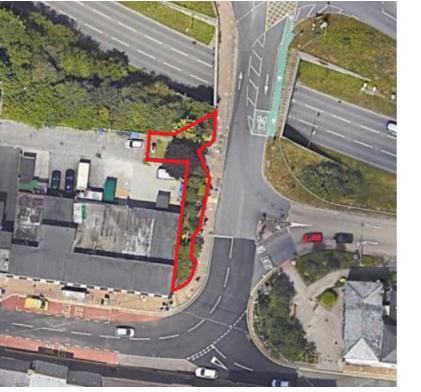

#### Title Register - CL277066 - Land off Elwell Road

Ordnance Survey Map Reference: SX4358NW