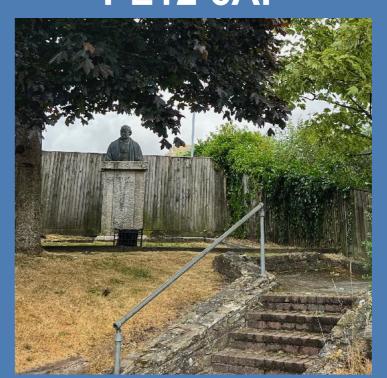

#### **BRUNEL BUST FORE STREET PL12 6AF**

Ordnance Survey Map Reference: SX430305