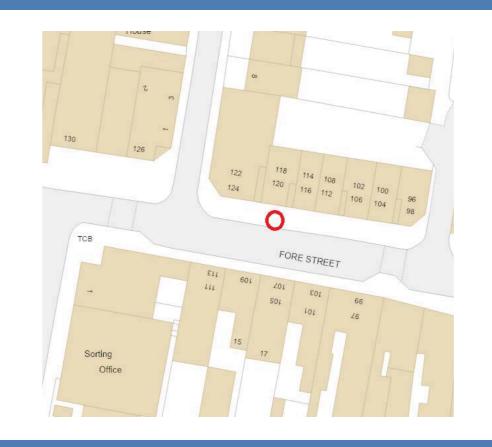

#### Fore Street Mosaic Fore Street PL12 6JL

#### FORE STREET MOSAIC

Ordnance Survey Map Reference: SX429845