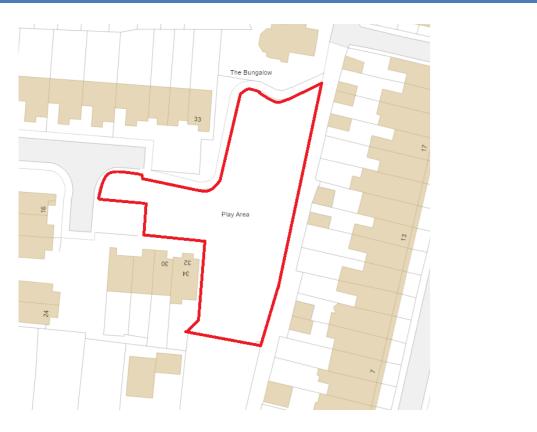

## Grassmere Way Play Area

Title Register - CL344427 - Land on the North
Side of Grassmere Way

#### Honeysuckle Close Play Area Pillmere PL12 6XG

Title Register - CL344428 - Honeysuckle

**Ordnance Survey Map Reference: SX415975** 