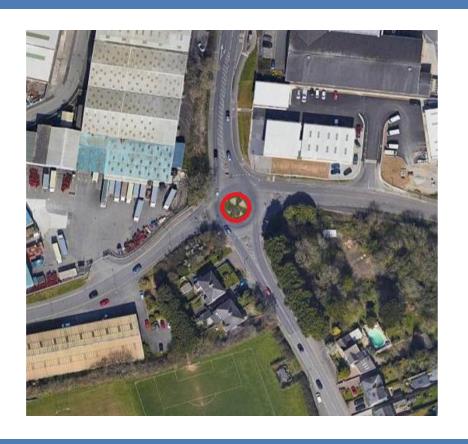

#### Callington Road and Burraton Roundabout

Ordnance Survey Map Reference: SX413555