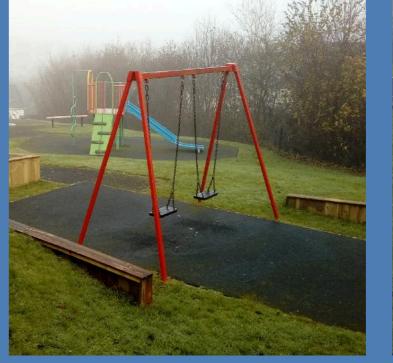

## Grassmere Way Play Area

Title Register - CL344427 - Land on the North
Side of Grassmere Way

#### Honeysuckle Close Play Area Pillmere PL12 6XG

Title Register - CL344428 - Honeysuckle

**Ordnance Survey Map Reference: SX415975** 