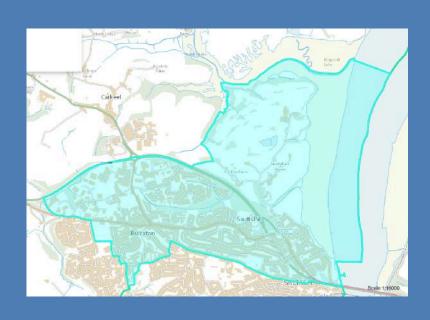

As of May 2021 Saltash ward boundaries are changing from four to three with a total Council size compromising of 16 Councillors representing the three wards.

#### LEASES, LAND AND AGREEMENTS

Scale 1:1600

Land at Pillmere - CL179736

Ordnance Survey Map: SX4159NE