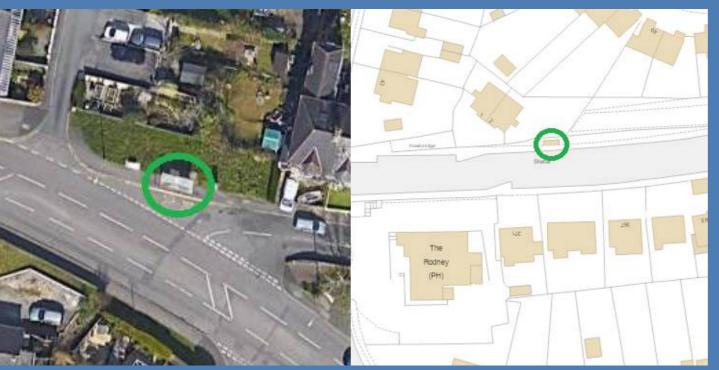

#### New Road (Opposite The Rodney)

SALTASH TOWN COUNCIL CONTRACT AGREEMENT WITH FERNBANK ADVERTISING