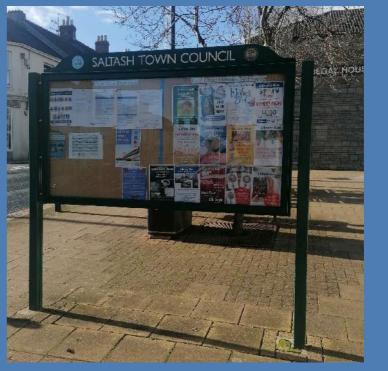

# Cornish Cross Saltash PL12 6JQ







#### Title Register - CL277724 - Cornish Cross

Ordnance Survey Map Reference: SX431175

MAP REFERENCE: 50.409219, -4.209252





# Brunel Green Old Ferry Road PL12 6BJ

# AWAITING





#### **Darley Oak Tree**

**Ordnance Survey Map Reference: SX432615** 

## WATERSIDE CABIN - UNKNOWN - LICENCE AGREEMENT WITH CORNWALL COUNCIL FOR TEMPORARY USE OF COMPOUND AT JUBILEE GREEN CAR PARK

## WATERSIDE CABIN JUBILEE GREEN









Waterside Cabin - Licence Agreement with Cornwall Council

Ordnance Survey Map Reference: SX433115

MAP REFERENCE: 50.409364, -4.206550





# Saltash Waterside Pontoon





#### Pontoon - Tenancy at Will with Cornwall Council

Ordnance Survey Map Reference: SX433755

#### SALTASH TOWN COUNCIL NOTICEBOARD

#### FORE STREET











#### Waterside Picnic Benches (3)

Ordnance Survey Map Reference: SX433195

## SALTASH TOWN COUNCIL CONTRACT AGREEMENT WITH FERNBANK ADVERTISING

#### Gilston Road Junction

#### Callington Road - Co-Op Funeral Service











#### Fore Street (PL12 Side)

#### North Road











#### **New Road nr Brookdown Terrace**

#### New Road (Opposite The Rodney)

SALTASH TOWN COUNCIL CONTRACT AGREEMENT WITH FERNBANK ADVERTISING











#### **Pillmere Drive**

#### Callington Road (Opposite Lidl)











# CHAPEL FIELD AND SALTASH RUGBY FOOTBALL







#### **GRIT BINS**

#### **GRIT BINS**

#### **Longstone Garage and Store T01**







#### AWAITING PICTURE

MAP REFERENCE: 50.409721, -4.217169

GRIT BINS GRIT BINS

#### Hillside Avenue / Deer Park T05

#### Hillside Road / Conven